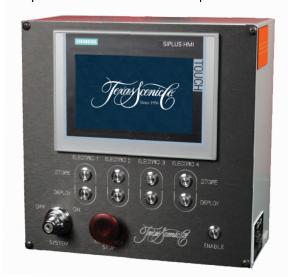

# **Pioneer I Preset Station**

# **FEATURES**

- Fixed speed control for up to 12 hoists
- Easy operation with 3 access modes:
  - Entry simple single motor limit to limit operation
  - Basic simple single motor preset operation
  - Advanced multi hoist preset operation with save
- Illuminated tricolor push button interface
- Multi hoist operation
- Ability to move multiple hoists in opposing directions
- Customizable engraved hoist names
- User editable hoist tile screen names
- Hoist status, position, and load (when applicable)
- Preset marker indicates the next preset point reach
- Advanced user preset saving (4 per hoist)
- Emergency stop button
- Hold to run operation through "ENABLE" button
- Maximum selected hoist limitation to reduce mechanical and electrical load as needed
- Annual inspection reminder

# **SPECIFICATIONS**

- Mechanical
  - Industrial steel back box with engraved anodized aluminum front panel
  - 6" back box depth
  - 12" back box width
  - 12" or 16" box height, depending on version.
- Electrical
  - Termination on terminals and connectors
  - Hardwired hold to run circuit
  - Emergency stop circuit
  - 24VDC low voltage operation
  - Industrial ethernet network
  - UL508A certified
- Electronics
  - Full color 7" touch panel interface
  - Industrial grade, illuminated up/down, enable and emergency stop buttons
  - System power key switch (maintained)
  - Optional remote-control receptacle